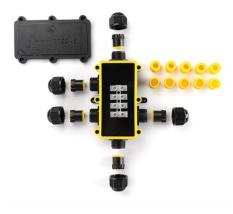

## **Description**

The junction boxes can easily be installed under the ground. Made of high-quality plastic housing, it will not crack or fade in sunlight, durable for years of use, corrosion resistant, high temperature resistant, long-life. The junction boxes are with high waterproof level IP68, dust-proof, anti-UV, with 2-way plastic terminal, it can be installed horizontally and vertically as external junction box. There are used in external lighting facilities requiring waterproof or weatherproof protection, streetlights, buried lights, garden lights, outdoor flood lights, etc.

## **Technical characteristics**

- :. Type: Waterproof junction box
- :. Voltage: 450V AC
- :. Rated current: 24A.
- : Entry QTY: 2, 3, 4, 5, 8
- :. Terminal Blocks: 3 pole screw fix terminals
- :. Cable cross section: 0,5-2,5mm2
- ... Material: UL94V-2 Fire and flame retardant