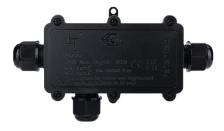

## **Description**

The junction boxes can easily be installed under the ground. Made of high-quality plastic housing, it will not crack or fade in sunlight, durable for years of use, corrosion resistant, high temperature resistant, long-life. The junction boxes are with high waterproof level IP68, dust-proof, anti-UV, with 2-way plastic terminal, it can be installed horizontally and vertically as external junction box. There are used in external lighting facilities requiring waterproof or weatherproof protection, streetlights, buried lights, garden lights, outdoor flood lights, etc.

## **Technical characteristics**

- :. Type: Waterproof junction box
- :. Voltage: 450V AC
- :. Rated current: 24A.
- : Entry QTY: 2, 3, 4, 5, 8
- :. Terminal Blocks: 3 pole screw fix terminals
- :. Cable cross section: 0,5-2,5mm2
- ... Material: UL94V-2 Fire and flame retardant

## PRODUCT DETAILS »

| Catalogue<br>number | Entry QTY | Colour | L<br>(mm) | H<br>(mm) | W<br>(mm) | Packing (pcs.) |
|---------------------|-----------|--------|-----------|-----------|-----------|----------------|
| 31076               | 2         | black  | 161.74    | 66.98     | 38        | 1              |
| 31077               | 3         | black  | 161.74    | 93.97     | 38        | 1              |
| 31078               | 4         | black  | 161.74    | 93.97     | 38        | 1              |
| 31079               | 5         | black  | 161.74    | 107.86    | 38        | 1              |
| 31080               | 8         | black  | 170.63    | 49.3      | 38        | 1              |