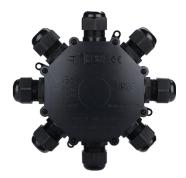

## WATERPROOF JUNCTION BOXES IP68

## **Description**

The junction boxes can easily be installed under the ground. Made of high-quality plastic housing, it will not crack or fade in sunlight, durable for years of use, corrosion resistant, high temperature resistant, long-life. The junction boxes are with high waterproof level IP68, dust-proof, anti-UV, with 2-way plastic terminal, it can be installed horizontally and vertically as external junction box. There are used in external lighting facilities requiring waterproof or weatherproof protection, streetlights, buried lights, garden lights, outdoor flood lights, etc.

## PRODUCT DETAILS »

| Catalogue<br>number | Entry QTY | Colour | L<br>(mm) | H<br>(mm) | W<br>(mm) | Packing (pcs.) |
|---------------------|-----------|--------|-----------|-----------|-----------|----------------|
| 31076               | 2         | black  | 161.74    | 66.98     | 38        | 1              |
| 31077               | 3         | black  | 161.74    | 93.97     | 38        | 1              |
| 31078               | 4         | black  | 161.74    | 93.97     | 38        | 1              |
| 31079               | 5         | black  | 161.74    | 107.86    | 38        | 1              |
| 31080               | 8         | black  | 170.63    | 49.3      | 38        | 1              |