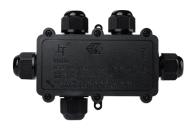

## **Description**

The junction boxes can easily be installed under the ground. Made of high-quality plastic housing, it will not crack or fade in sunlight, durable for years of use, corrosion resistant, high temperature resistant, long-life. The junction boxes are with high waterproof level IP68, dust-proof, anti-UV, with 2-way plastic terminal, it can be installed horizontally and vertically as external junction box. There are used in external lighting facilities requiring waterproof or weatherproof protection, streetlights, buried lights, garden lights, outdoor flood lights, etc.

## **Technical characteristics**

- :. Type: Waterproof junction box
- :. Voltage: 450V AC
- :. Rated current: 24A.
- : Entry QTY: 2, 3, 4, 5, 8
- :. Terminal Blocks: 3 pole screw fix terminals
- :. Cable cross section: 0,5-2,5mm2
- ... Material: UL94V-2 Fire and flame retardant