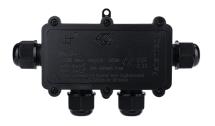

## **Description**

The junction boxes can easily be installed under the ground. Made of high-quality plastic housing, it will not crack or fade in sunlight, durable for years of use, corrosion resistant, high temperature resistant, long-life. The junction boxes are with high waterproof level IP68, dust-proof, anti-UV, with 2-way plastic terminal, it can be installed horizontally and vertically as external junction box. There are used in external lighting facilities requiring waterproof or weatherproof protection, streetlights, buried lights, garden lights, outdoor flood lights, etc.

## **Technical characteristics**

- :. Type: Waterproof junction box
- :. Voltage: 450V AC
- :. Rated current: 24A.
- : Entry QTY: 2, 3, 4, 5, 8
- :. Terminal Blocks: 3 pole screw fix terminals
- :. Cable cross section: 0,5-2,5mm2
- ... Material: UL94V-2 Fire and flame retardant