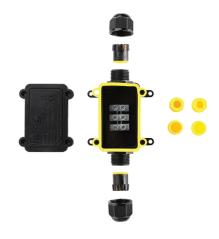

## **Description**

The junction boxes can easily be installed under the ground. Made of high-quality plastic housing, it will not crack or fade in sunlight, durable for years of use, corrosion resistant, high temperature resistant, long-life. The junction boxes are with high waterproof level IP68, dust-proof, anti-UV, with 2-way plastic terminal, it can be installed horizontally and vertically as external junction box. There are used in external lighting facilities requiring waterproof or weatherproof protection, streetlights, buried lights, garden lights, outdoor flood lights, etc.

## **Technical characteristics**

- :. Type: Waterproof junction box
- :. Voltage: 450V AC
- :. Rated current: 24A.
- : Entry QTY: 2, 3, 4, 5, 8
- :. Terminal Blocks: 3 pole screw fix terminals
- :. Cable cross section: 0,5-2,5mm2
- ... Material: UL94V-2 Fire and flame retardant

## PRODUCT DETAILS »

| Catalogue<br>number | Entry QTY | Colour | L<br>(mm) | H<br>(mm) | W<br>(mm) | Packing (pcs.) |
|---------------------|-----------|--------|-----------|-----------|-----------|----------------|
| 31076               | 2         | black  | 161.74    | 66.98     | 38        | 1              |
| 31077               | 3         | black  | 161.74    | 93.97     | 38        | 1              |
| 31078               | 4         | black  | 161.74    | 93.97     | 38        | 1              |
| 31079               | 5         | black  | 161.74    | 107.86    | 38        | 1              |
| 31080               | 8         | black  | 170.63    | 49.3      | 38        | 1              |