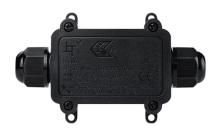

## **Description**

The junction boxes can easily be installed under the ground. Made of high-quality plastic housing, it will not crack or fade in sunlight, durable for years of use, corrosion resistant, high temperature resistant, long-life. The junction boxes are with high waterproof level IP68, dust-proof, anti-UV, with 2-way plastic terminal, it can be installed horizontally and vertically as external junction box. There are used in external lighting facilities requiring waterproof or weatherproof protection, streetlights, buried lights, garden lights, outdoor flood lights, etc.

## **Technical characteristics**

- :. Type: Waterproof junction box
- :. Voltage: 450V AC
- :. Rated current: 24A.
- : Entry QTY: 2, 3, 4, 5, 8
- :. Terminal Blocks: 3 pole screw fix terminals
- :. Cable cross section: 0,5-2,5mm2
- ... Material: UL94V-2 Fire and flame retardant

## PRODUCT DETAILS »

| Catalogue<br>number | Entry QTY | Colour | L<br>(mm) | H<br>(mm) | W<br>(mm) | Packing (pcs.) |
|---------------------|-----------|--------|-----------|-----------|-----------|----------------|
| 31076               | 2         | black  | 161.74    | 66.98     | 38        | 1              |
| 31077               | 3         | black  | 161.74    | 93.97     | 38        | 1              |
| 31078               | 4         | black  | 161.74    | 93.97     | 38        | 1              |
| 31079               | 5         | black  | 161.74    | 107.86    | 38        | 1              |
| 31080               | 8         | black  | 170.63    | 49.3      | 38        | 1              |