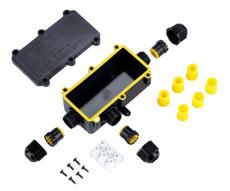

## **Description**

The junction boxes can easily be installed under the ground. Made of high-quality plastic housing, it will not crack or fade in sunlight, durable for years of use, corrosion resistant, high temperature resistant, long-life. The junction boxes are with high waterproof level IP68, dust-proof, anti-UV, with 2-way plastic terminal, it can be installed horizontally and vertically as external junction box. There are used in external lighting facilities requiring waterproof or weatherproof protection, streetlights, buried lights, garden lights, outdoor flood lights, etc.

## **Technical characteristics**

- :. Type: Waterproof junction box
- :. Voltage: 450V AC
- :. Rated current: 24A.
- : Entry QTY: 2, 3, 4, 5, 8
- :. Terminal Blocks: 3 pole screw fix terminals
- :. Cable cross section: 0,5-2,5mm2
- ... Material: UL94V-2 Fire and flame retardant

## PRODUCT DETAILS »

| Catalogue<br>number | Entry QTY | Colour | L<br>(mm) | H<br>(mm) | W<br>(mm) | Packing (pcs.) |
|---------------------|-----------|--------|-----------|-----------|-----------|----------------|
| 31076               | 2         | black  | 161.74    | 66.98     | 38        | 1              |
| 31077               | 3         | black  | 161.74    | 93.97     | 38        | 1              |
| 31078               | 4         | black  | 161.74    | 93.97     | 38        | 1              |
| 31079               | 5         | black  | 161.74    | 107.86    | 38        | 1              |
| 31080               | 8         | black  | 170.63    | 49.3      | 38        | 1              |