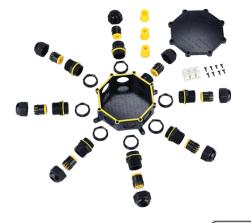

## **Technical characteristics**

- :. Type: Waterproof junction box
- :. Voltage: 450V AC
- :. Rated current: 24A.
- : Entry QTY: 2, 3, 4, 5, 8
- :. Terminal Blocks: 3 pole screw fix terminals
- :. Cable cross section: 0,5-2,5mm2
- ... Material: UL94V-2 Fire and flame retardant

## PRODUCT DETAILS »

| Catalogue<br>number | Entry QTY | Colour | L<br>(mm) | H<br>(mm) | W<br>(mm) | Packing (pcs.) |
|---------------------|-----------|--------|-----------|-----------|-----------|----------------|
| 31076               | 2         | black  | 161.74    | 66.98     | 38        | 1              |
| 31077               | 3         | black  | 161.74    | 93.97     | 38        | 1              |
| 31078               | 4         | black  | 161.74    | 93.97     | 38        | 1              |
| 31079               | 5         | black  | 161.74    | 107.86    | 38        | 1              |
| 31080               | 8         | black  | 170.63    | 49.3      | 38        | 1              |