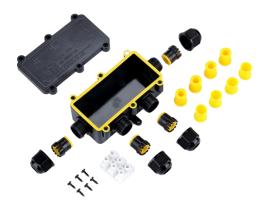

## **Description**

The junction boxes can easily be installed under the ground. Made of high-quality plastic housing, it will not crack or fade in sunlight, durable for years of use, corrosion resistant, high temperature resistant, long-life. The junction boxes are with high waterproof level IP68, dust-proof, anti-UV, with 2-way plastic terminal, it can be installed horizontally and vertically as external junction box. There are used in external lighting facilities requiring waterproof or weatherproof protection, streetlights, buried lights, garden lights, outdoor flood lights, etc.

## **Technical characteristics**

- :. Type: Waterproof junction box
- :. Voltage: 450V AC
- :. Rated current: 24A.
- : Entry QTY: 2, 3, 4, 5, 8
- :. Terminal Blocks: 3 pole screw fix terminals
- :. Cable cross section: 0,5-2,5mm2
- ... Material: UL94V-2 Fire and flame retardant